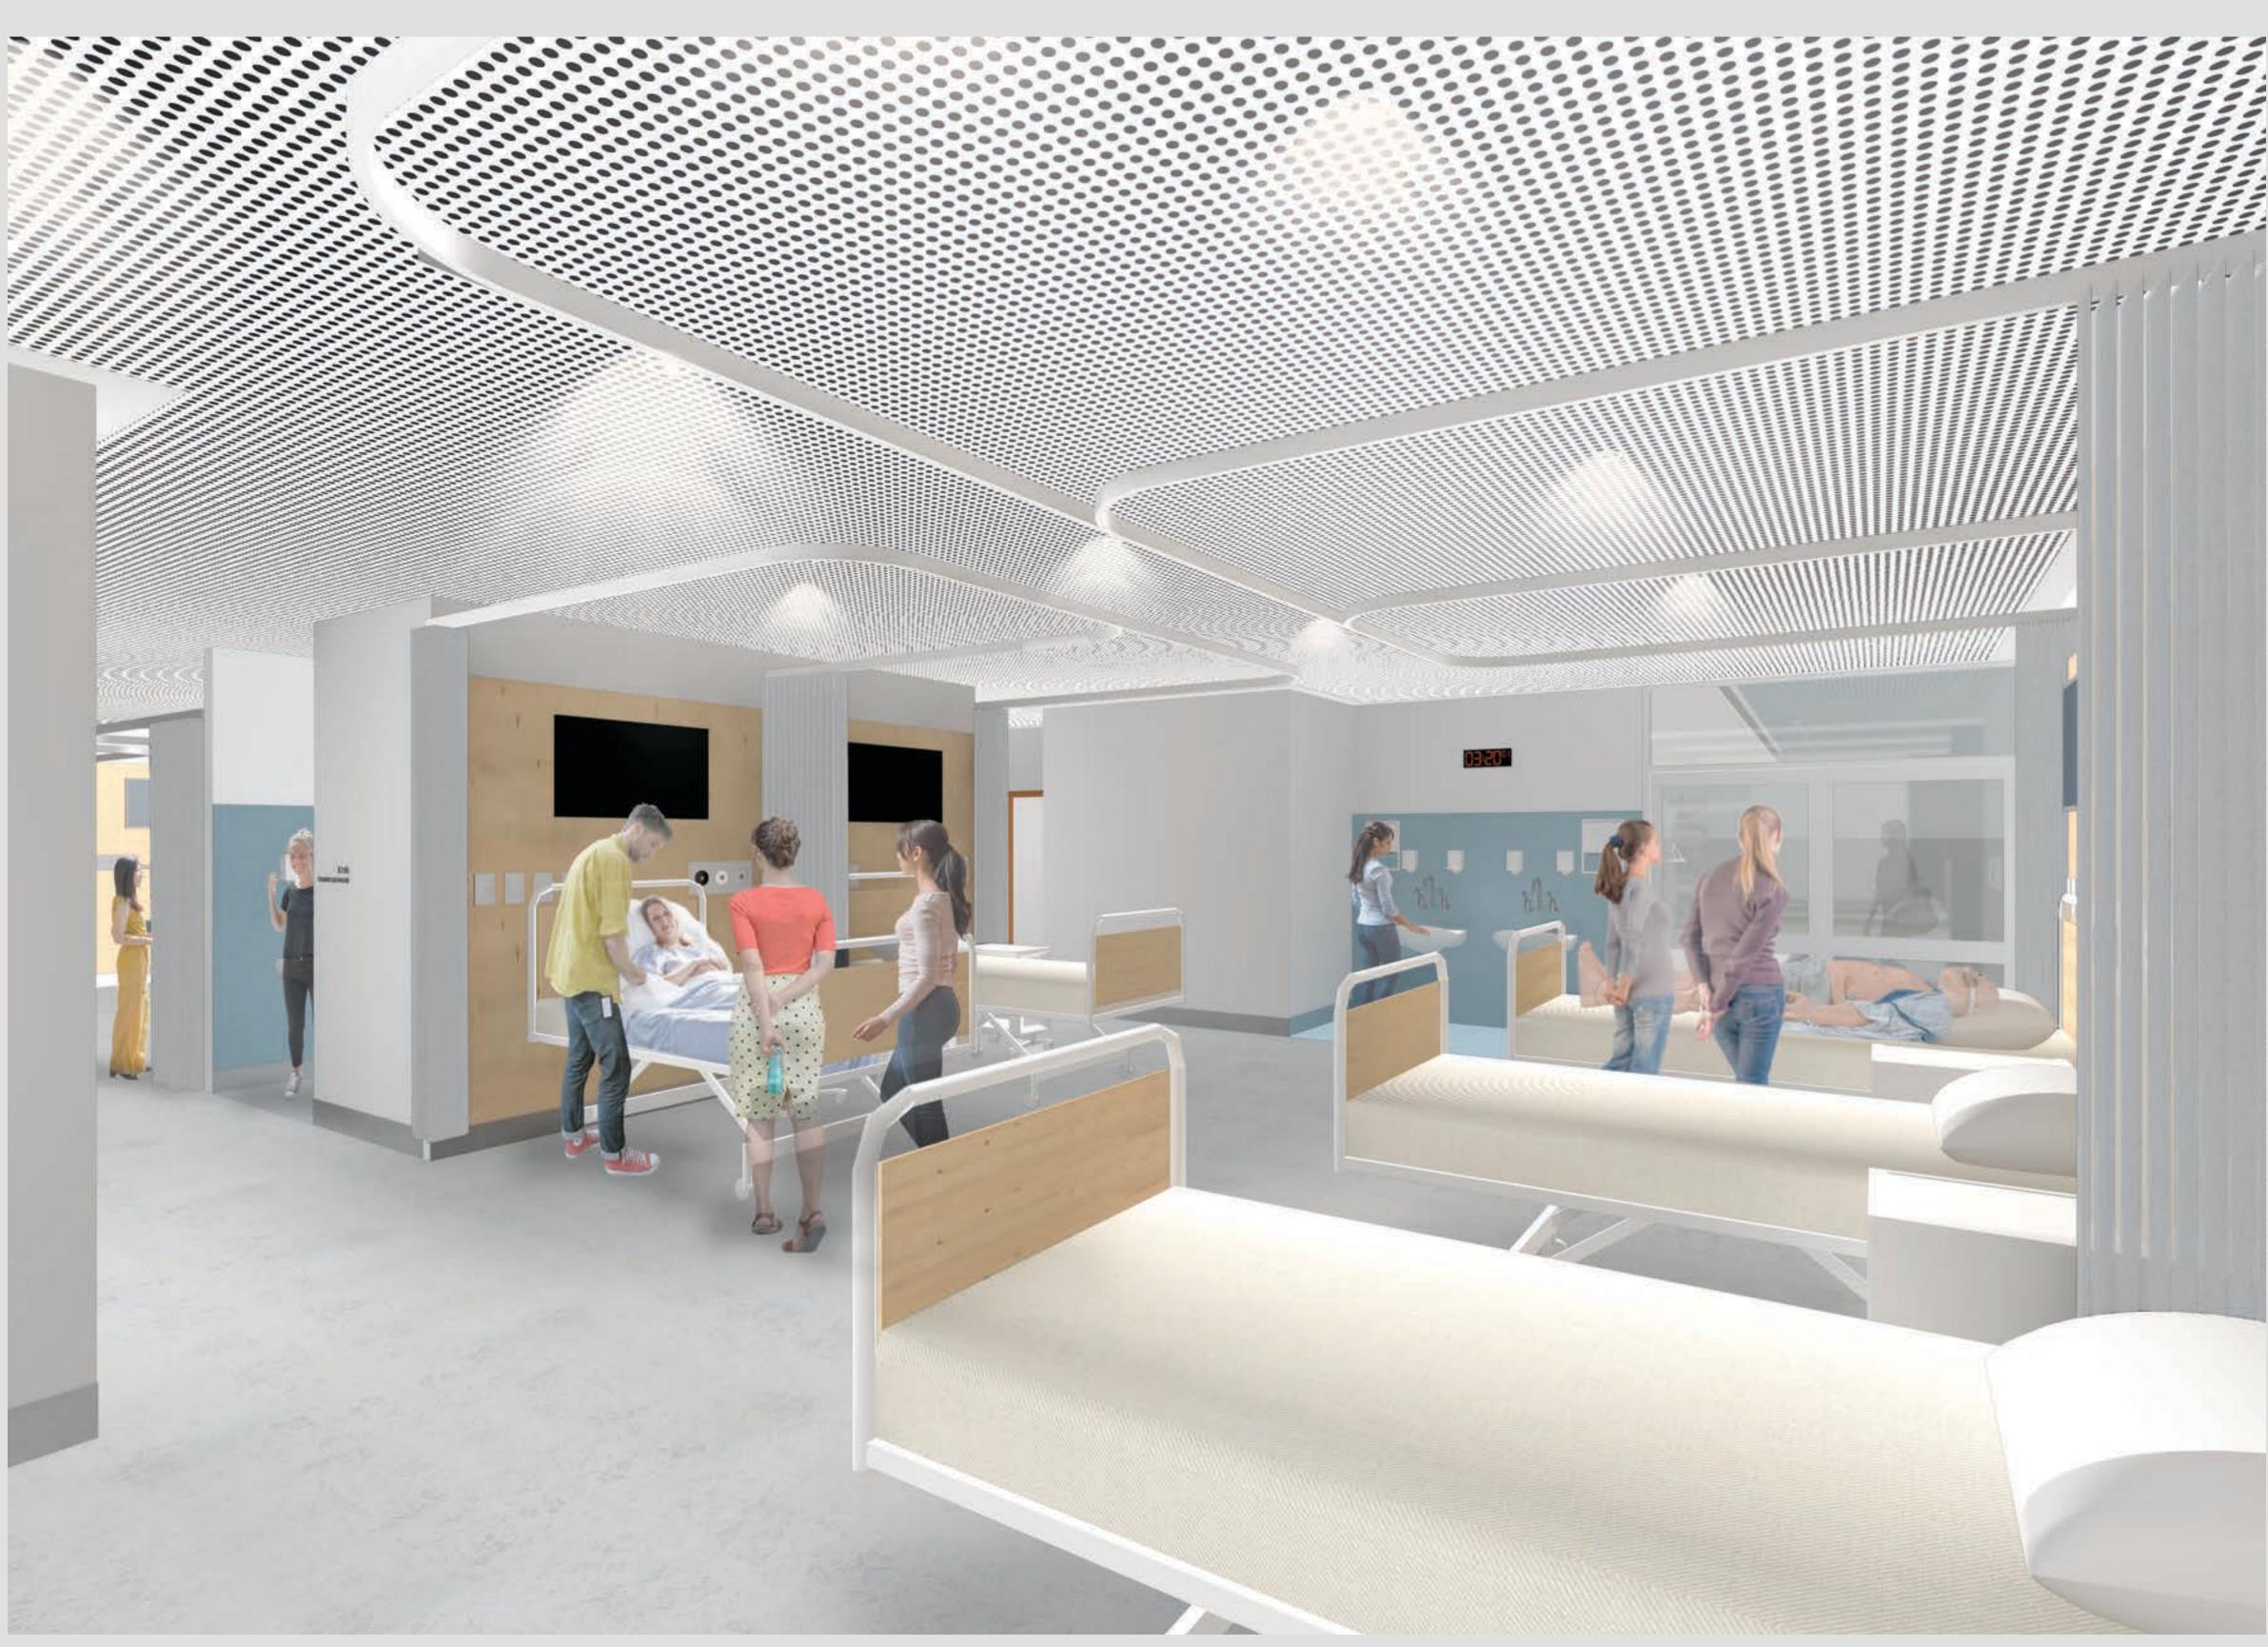

## ALEXANDRA HILLS TAFE NURSING TRAINING

## **PROJECT VALUES**

Revitalise the existing TAFE's training facilities to better represent a modern clinical space

Create training spaces that simulate a contemporary clinical workplace setting

Foster users' sense of belonging, security and safety by designing welcoming and inviting places for people

Improve wellbeing and cognitive performance of users by introducing biophillic design principles

Incorporate a consistent design strategy as other TAFE Queensland health training facilities

Support flexibility and adaptability to allow for different uses as required over time