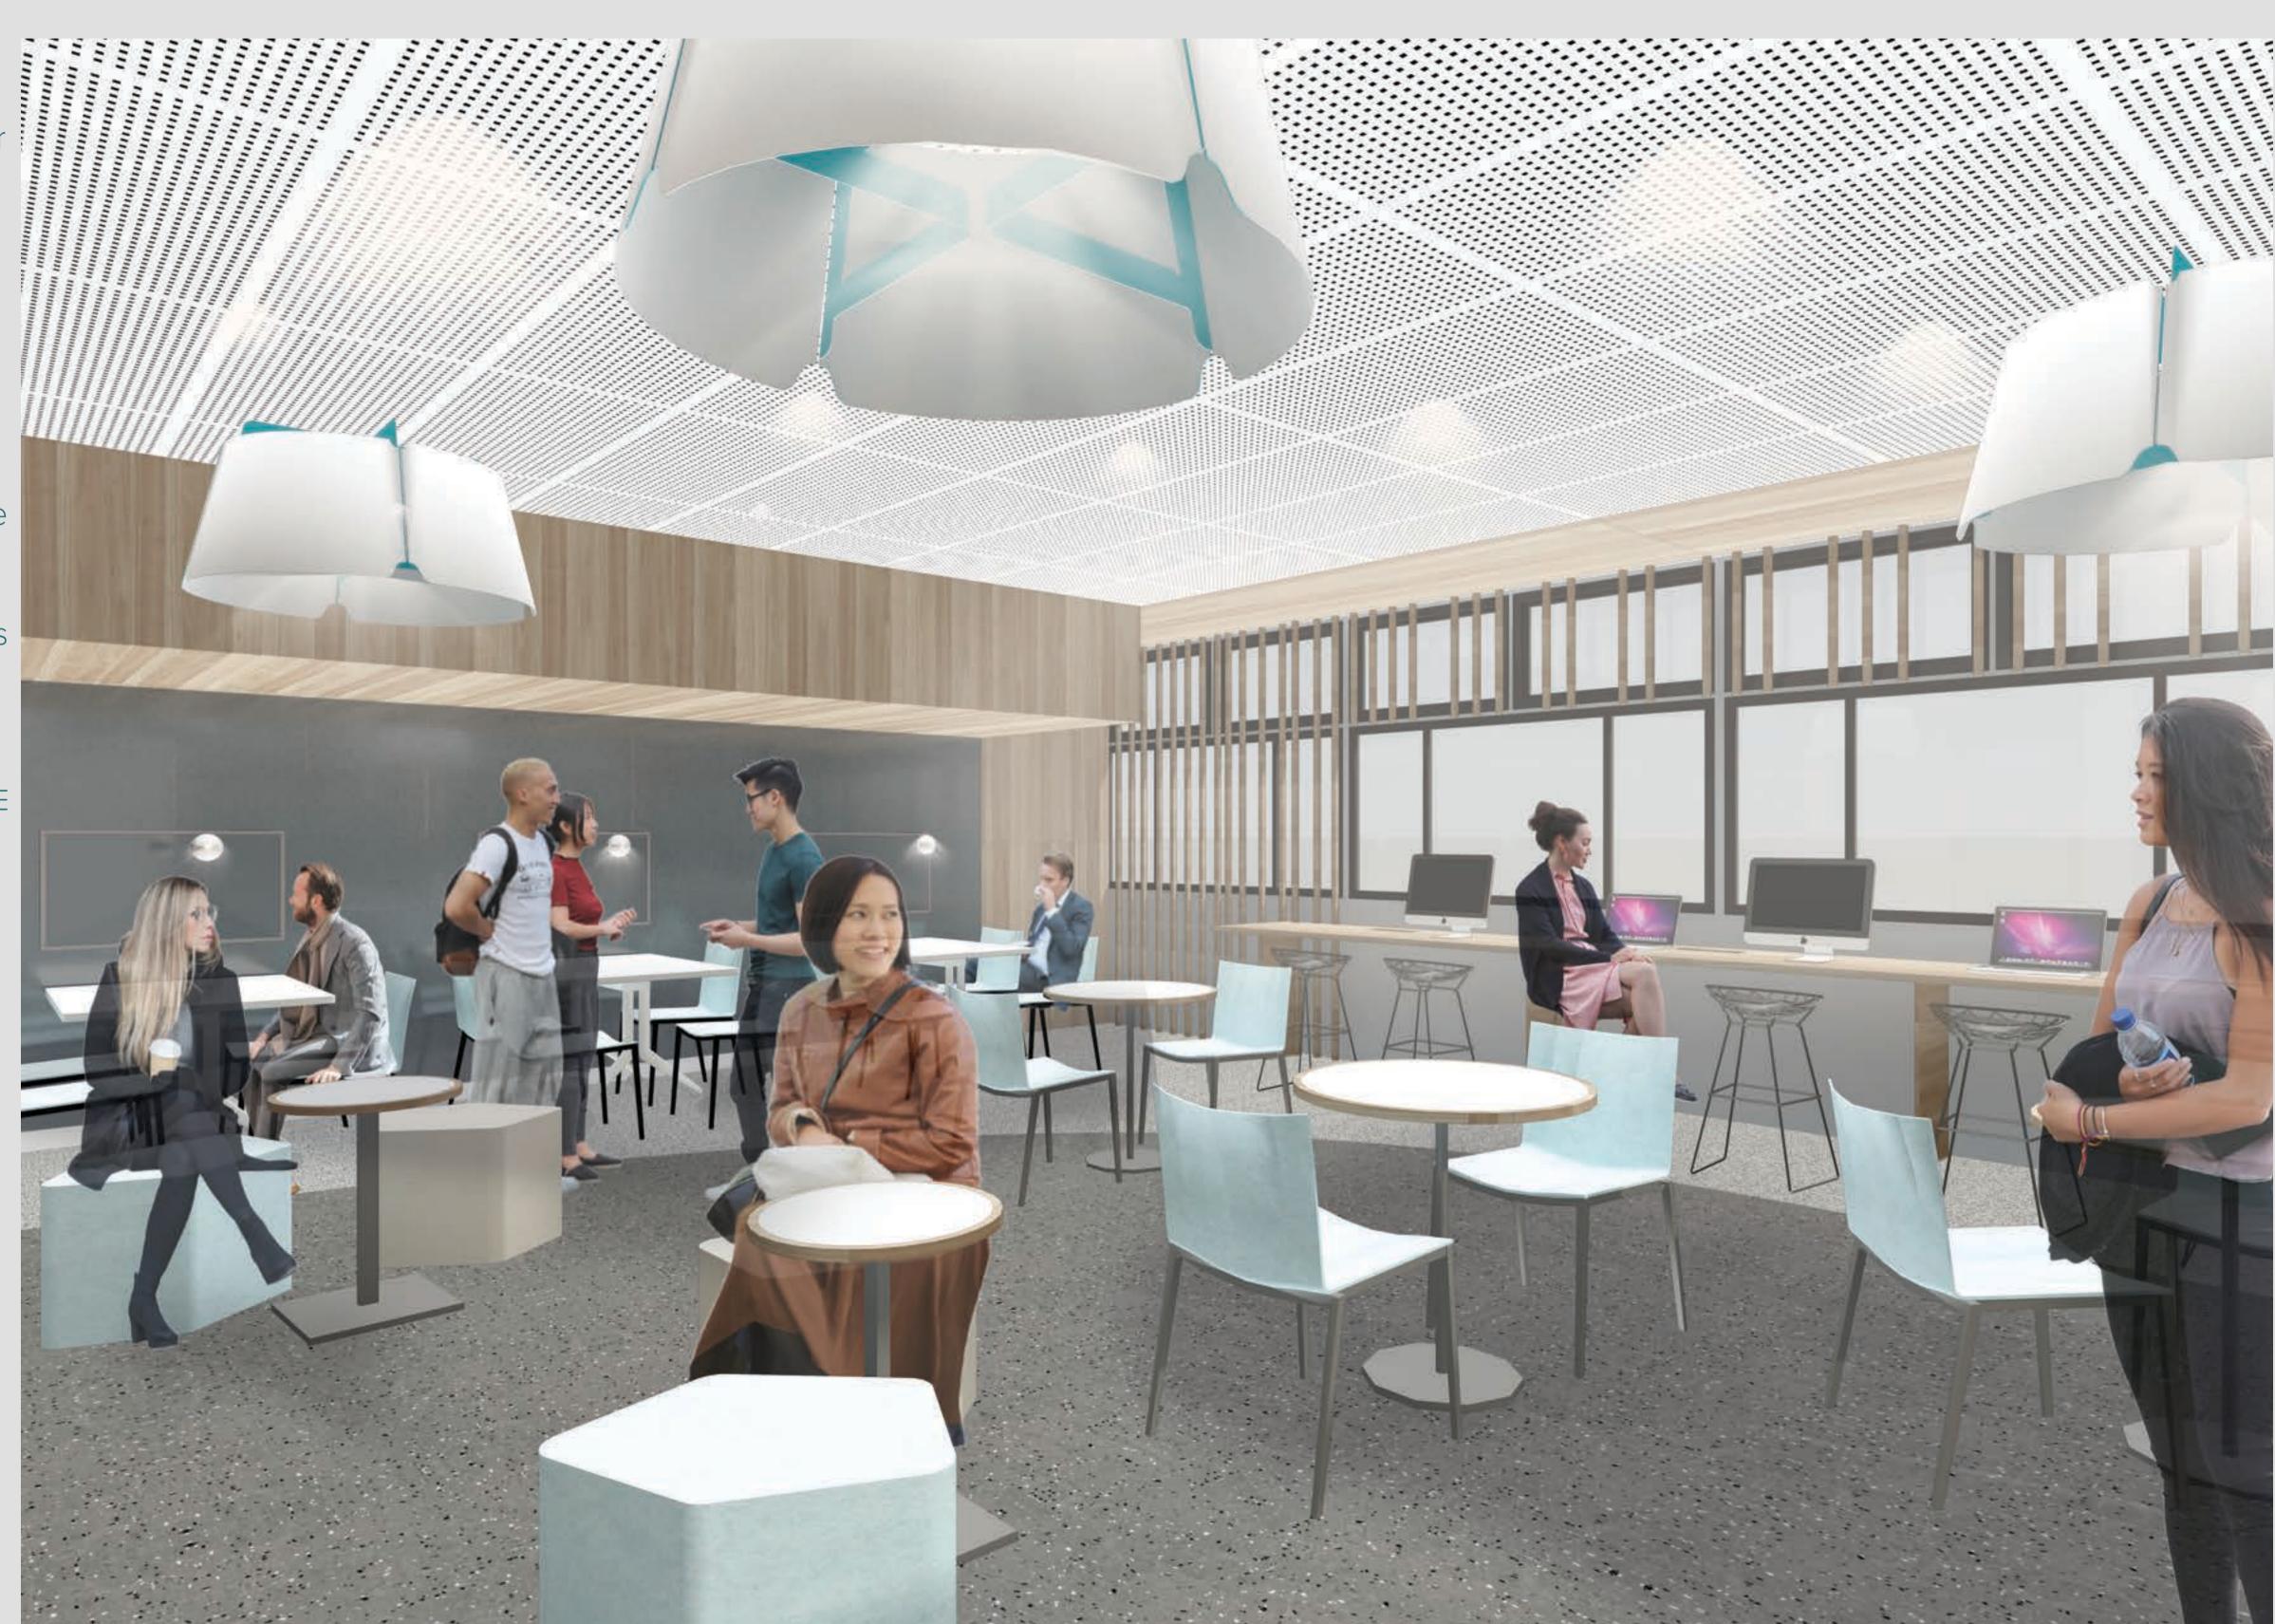

## PROJECT VALUES

Revitalise the existing TAFE's training facilities to better represent a modern clinical space

Create training spaces that simulate a contemporary clinical workplace setting

Foster users' sense of belonging, security and safety by designing welcoming and inviting places for people

Improve wellbeing and cognitive performance of users by introducing biophillic design principles

Incorporate a consistent design strategy as other TAFE Queensland health training facilities

Support flexibility and adaptability to allow for different uses as required over time