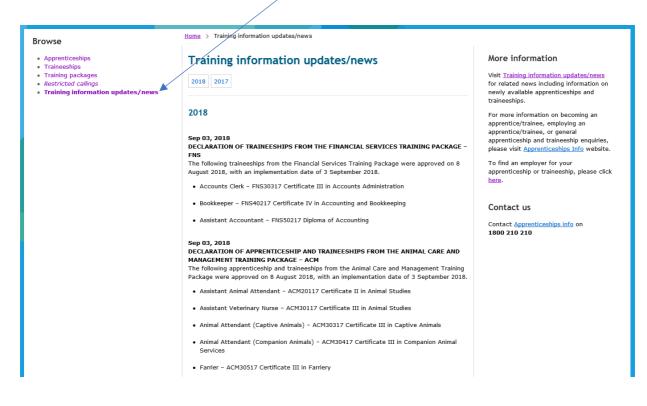

4<br>Code: AHC21016 Qualification:<br>Apprenticeship /<br>Traineeship: | Certificate II in Conservation and<br>Land Management<br>Conservation Worker |  |

# What are the links under the 'Browse' heading on the QTIS main page?

From the QTIS main page, select an option from the 'Browse' links



#### **APPRENTICESHIPS**

To see a list of apprenticeships available in Queensland, click here.



#### TRAINEESHIPS

To see a list of traineeships available in Queensland, click here.



#### **TRAINING PACKAGES**

To see a list of training packages containing qualifications that are available in Queensland, click here.



#### **RESTRICTED CALLINGS**

To see a list of restricted callings in Queensland, click here.



#### TRAINING INFORMATION UPDATES/NEWS

For QTIS updates and news, click here.



## *What is the difference between an apprentice and a trainee?*

An apprentice is trained in a skilled trade and upon successful completion will become a qualified tradesperson. Trades such as electrical, plumbing, cabinet-making and automotive are just a few that are a part of the apprenticeship scheme. Training takes place both at the workplace and with a training organisation.

A trainee is someone who is being trained in a vocational area. These vocational areas include tourism, office administration and information technology.

Traineeships vary in length from 12 months to three years. Apprenticeships are generally four years in length. The term of a part-time apprenticeship or traineeship is generally double that of the full-time term.

However, as the training is competency-based