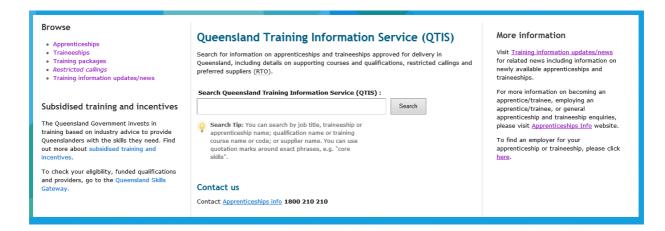

The QTIS main page (www.qtis.training.qld.gov.au) looks like this:

### How do I perform a search on QTIS?

- 1. From the QTIS main page, click inside the search box.
- 2. To perform a search, type the search criteria into the search box. There is no need to specify apprenticeship or traineeship or RTO at this point.
- 3. Click the Search button.

<u>Search tip:</u> You can search by job title, traineeship or apprenticeship name; qualification name or training course name or code; or supplier name. You can use quotation marks around exact phrases, e.g. "core skills".