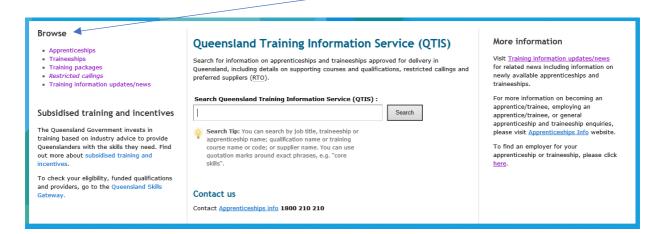

# What are the links under the 'Browse' heading on the QTIS main page?

From the QTIS main page, select an option from the 'Browse' links

#### **APPRENTICESHIPS**

To see a list of apprenticeships available in Queensland, click here.

#### TRAINEESHIPS

To see a list of traineeships available in Queensland, click here.

#### **TRAINING PACKAGES**

To see a list of training packages containing qualifications that are available in Queensland, click here.

#### **RESTRICTED CALLINGS**

To see a list of restricted callings in Queensland, click here.

#### TRAINING INFORMATION UPDATES/NEWS

For QTIS updates and news, click here.