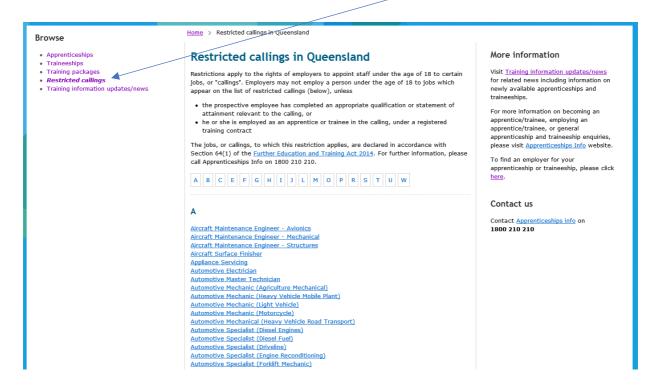

#### **RESTRICTED CALLINGS**

To see a list of restricted callings in Queensland, click here.

### What is a 'restricted calling'?

Restrictions apply to the rights of employers to appoint staff under the age of 18 to certain jobs, or "callings". Employers may not employ a person under the age of 18 to jobs which appear on the list of restricted callings unless:

The jobs, or callings, to which this restriction applies, are declared in accordance with Section 64(1) of the <u>Further Education and Training Act 2014</u> <u>https://www.legislation.qld.gov.au/view/html/inforce/current/act-2014-025</u>. A list of apprenticeships and traineeships declared as restricted callings can be found on the Queensland Training Information Service (QTIS) website (see Restricted Callings link on the left side of the QTIS main page).